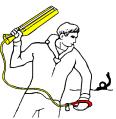

## Markus Rescue-line Type RLC25

Markus Rescue-line type RLC is intended for boats, inland vehicles, on snowmobiles and for hikers travelling near lakes and on ice. The Rescue-line enables a rescuer to reach quickly when he/she is in a need of a throw line to rescue people in emergencies.