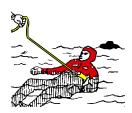

## Markus Rescue-line Type RLC25

Markus Rescue-line type RLC is intended for boats, inland vehicles, on snowmobiles and for hikers travelling near lakes and on ice. The Rescue-line enables a rescuer to reach quickly when he/she is in a need of a throw line to rescue people in emergencies.

Markus Rescue-line is packed in a Orange PU Throw bag and ready to use. Also available in a Storage pocket.

Markus Rescue-lines are equipped with a throw load packed in a floating block that is fastened by a loop at the bottom of the bag. The floating blocks purpose is to enable the bag to float and to minimise injury of the person in water (PIW) when the bag is thrown towards him/her. The Throw-load increases the accuracy of the throw and enables the bag to be thrown again without repacking the line or without the bag to be filled with water before a throw.