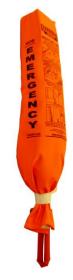

Markus Rescue-line is packed in a Orange PU Throw bag and ready to use. Also available in a Storage pocket.

Markus Rescue-lines are equipped with a throw load packed in a floating block that is fastened by a loop at the bottom of the bag. The floating blocks purpose is to enable the bag to float and to minimise injury of the person in water (PIW) when the bag is thrown towards him/her. The Throw-load increases the accuracy of the throw and enables the bag to be thrown again without repacking the line or without the bag to be filled with water before a throw.

## **Description:**

Markus Rescue-lines is available in standard version.

- **RLC25**Rescue-line 25 metres long with a chest-loop packed in a Throw –bag.<br/>Designed for general use in small deck boats, inland vehicles and for hikers.<br/>Suitable for ships with upto 5 metre height from waterline to rescue platform.<br/>Can be linked to a Lifering / Lifebuoy that may be equipped with a safety line.
- Material: Floating line made of loose Solar resistant multifilament polypropelen material.
- Friability: 900 kg
- Girth: 9 mm
- Length: Depends on type.
- Bag / Pocket: Orange PU fabric.
- Weight: Depends on type.